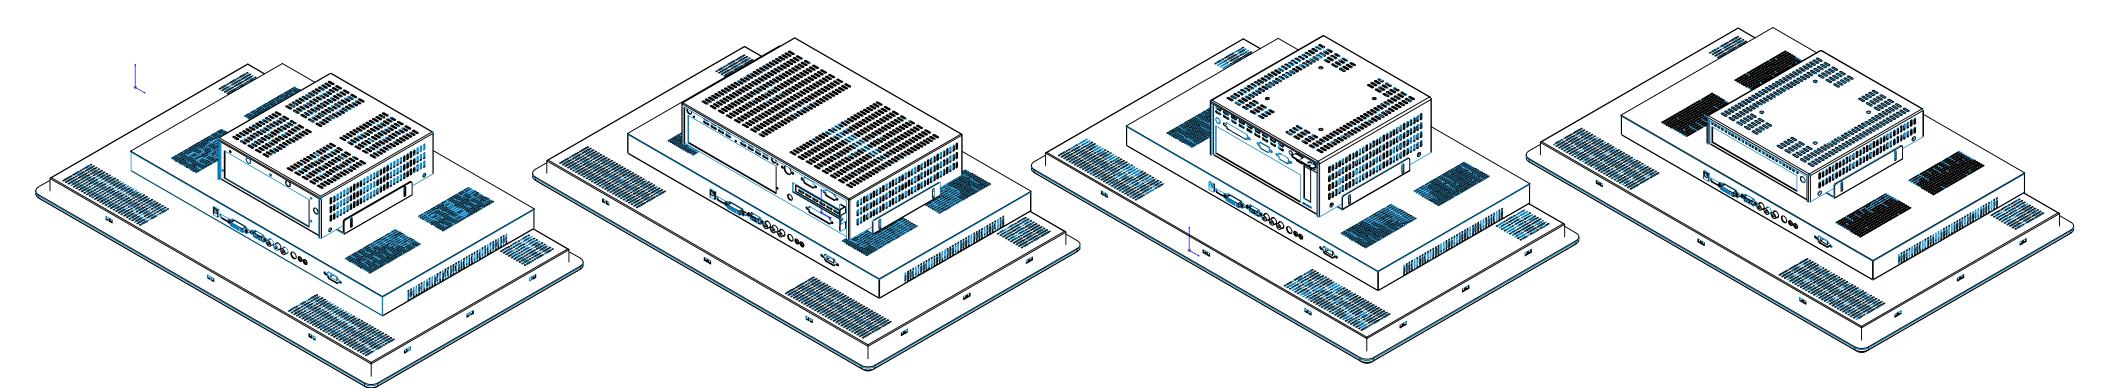

## SuperLogics

| Table of Contents                                                                                             | Page 1 |
|---------------------------------------------------------------------------------------------------------------|--------|
| SL-LCD-24A (Monitor Only)* *Front View dimensions applies to all different variations of "SL-LCD-24A" Panels  | Page 2 |
| SL-LCD-24A Cutout Dimensions* This cutout drawing applies to all different variations of "SL-LCD-24A" Panels* | Page 3 |
| SL-PPC-24A-s17 Complete System                                                                                | Page 4 |
| SL-PPC-24A-s18 Complete System                                                                                | Page 5 |
| SL-PPC-24A-s19 Complete System                                                                                | Page 6 |
| SL-PPC-24A-s29 Complete System                                                                                | Page 7 |