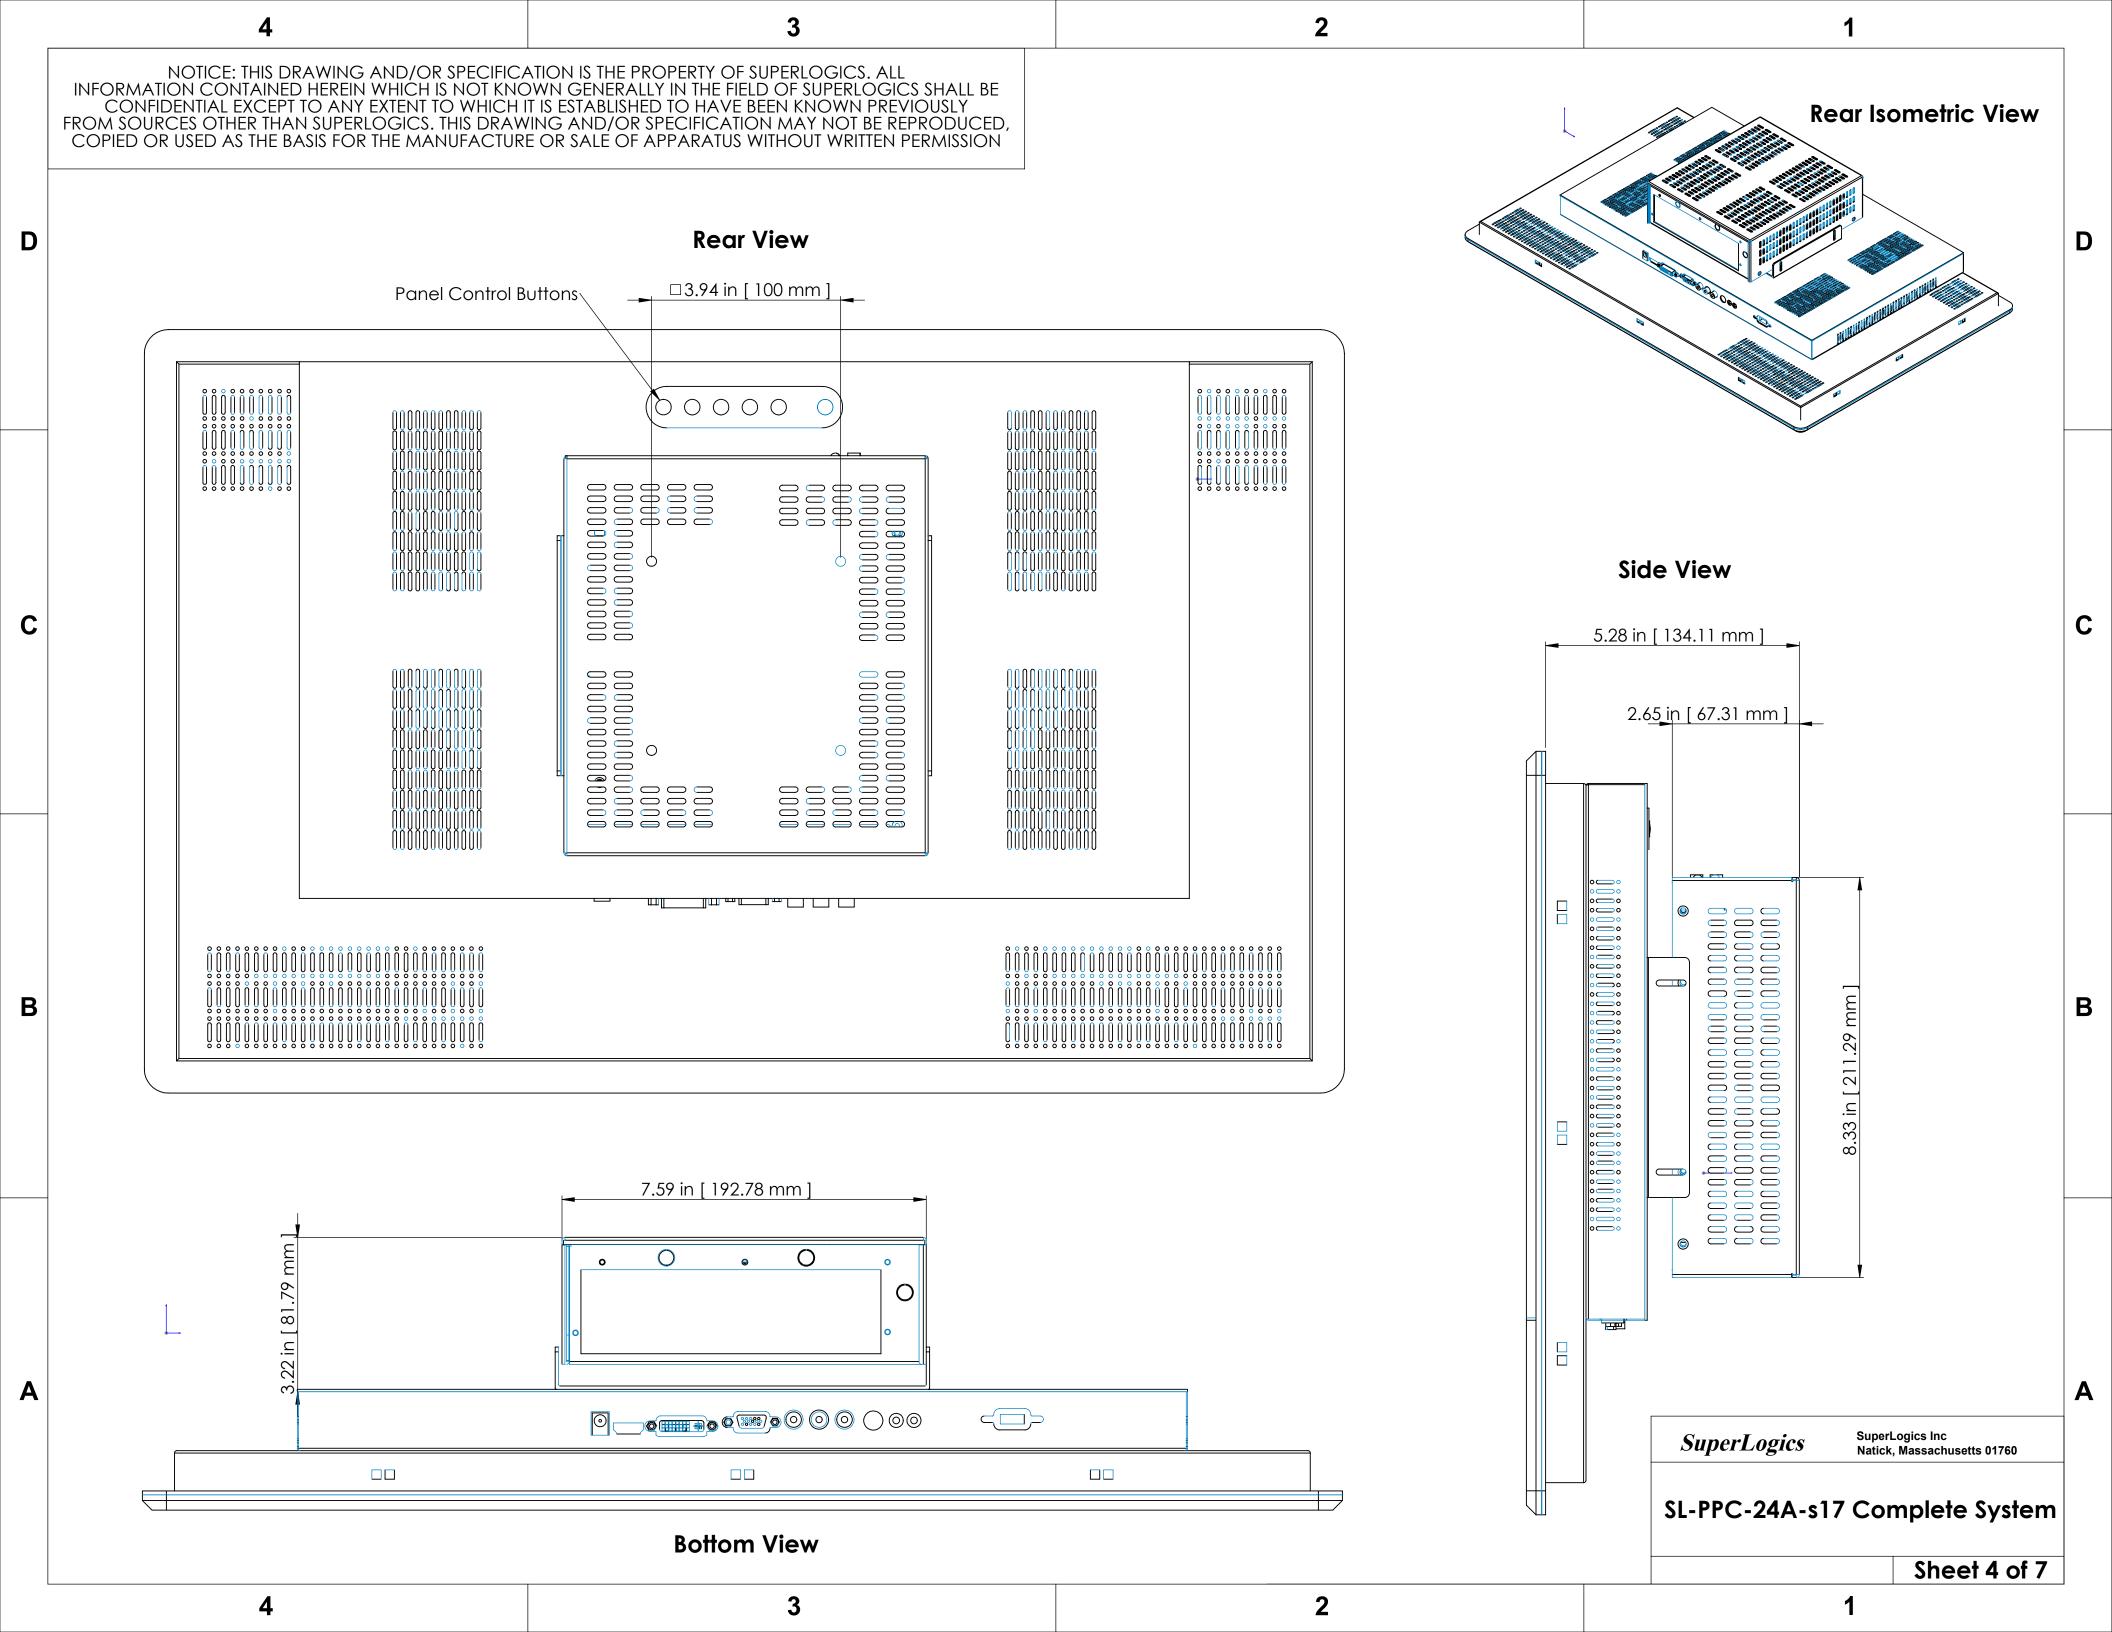

## SuperLogics

| Table of Contents                                                                                             | Page 1 |
|---------------------------------------------------------------------------------------------------------------|--------|
| SL-LCD-24A (Monitor Only)* *Front View dimensions applies to all different variations of "SL-LCD-24A" Panels  | Page 2 |
| SL-LCD-24A Cutout Dimensions* This cutout drawing applies to all different variations of "SL-LCD-24A" Panels* | Page 3 |
| SL-PPC-24A-s17 Complete System                                                                                | Page 4 |
| SL-PPC-24A-s18 Complete System                                                                                | Page 5 |
| SL-PPC-24A-s19 Complete System                                                                                | Page 6 |
| SL-PPC-24A-s29 Complete System                                                                                | Page 7 |