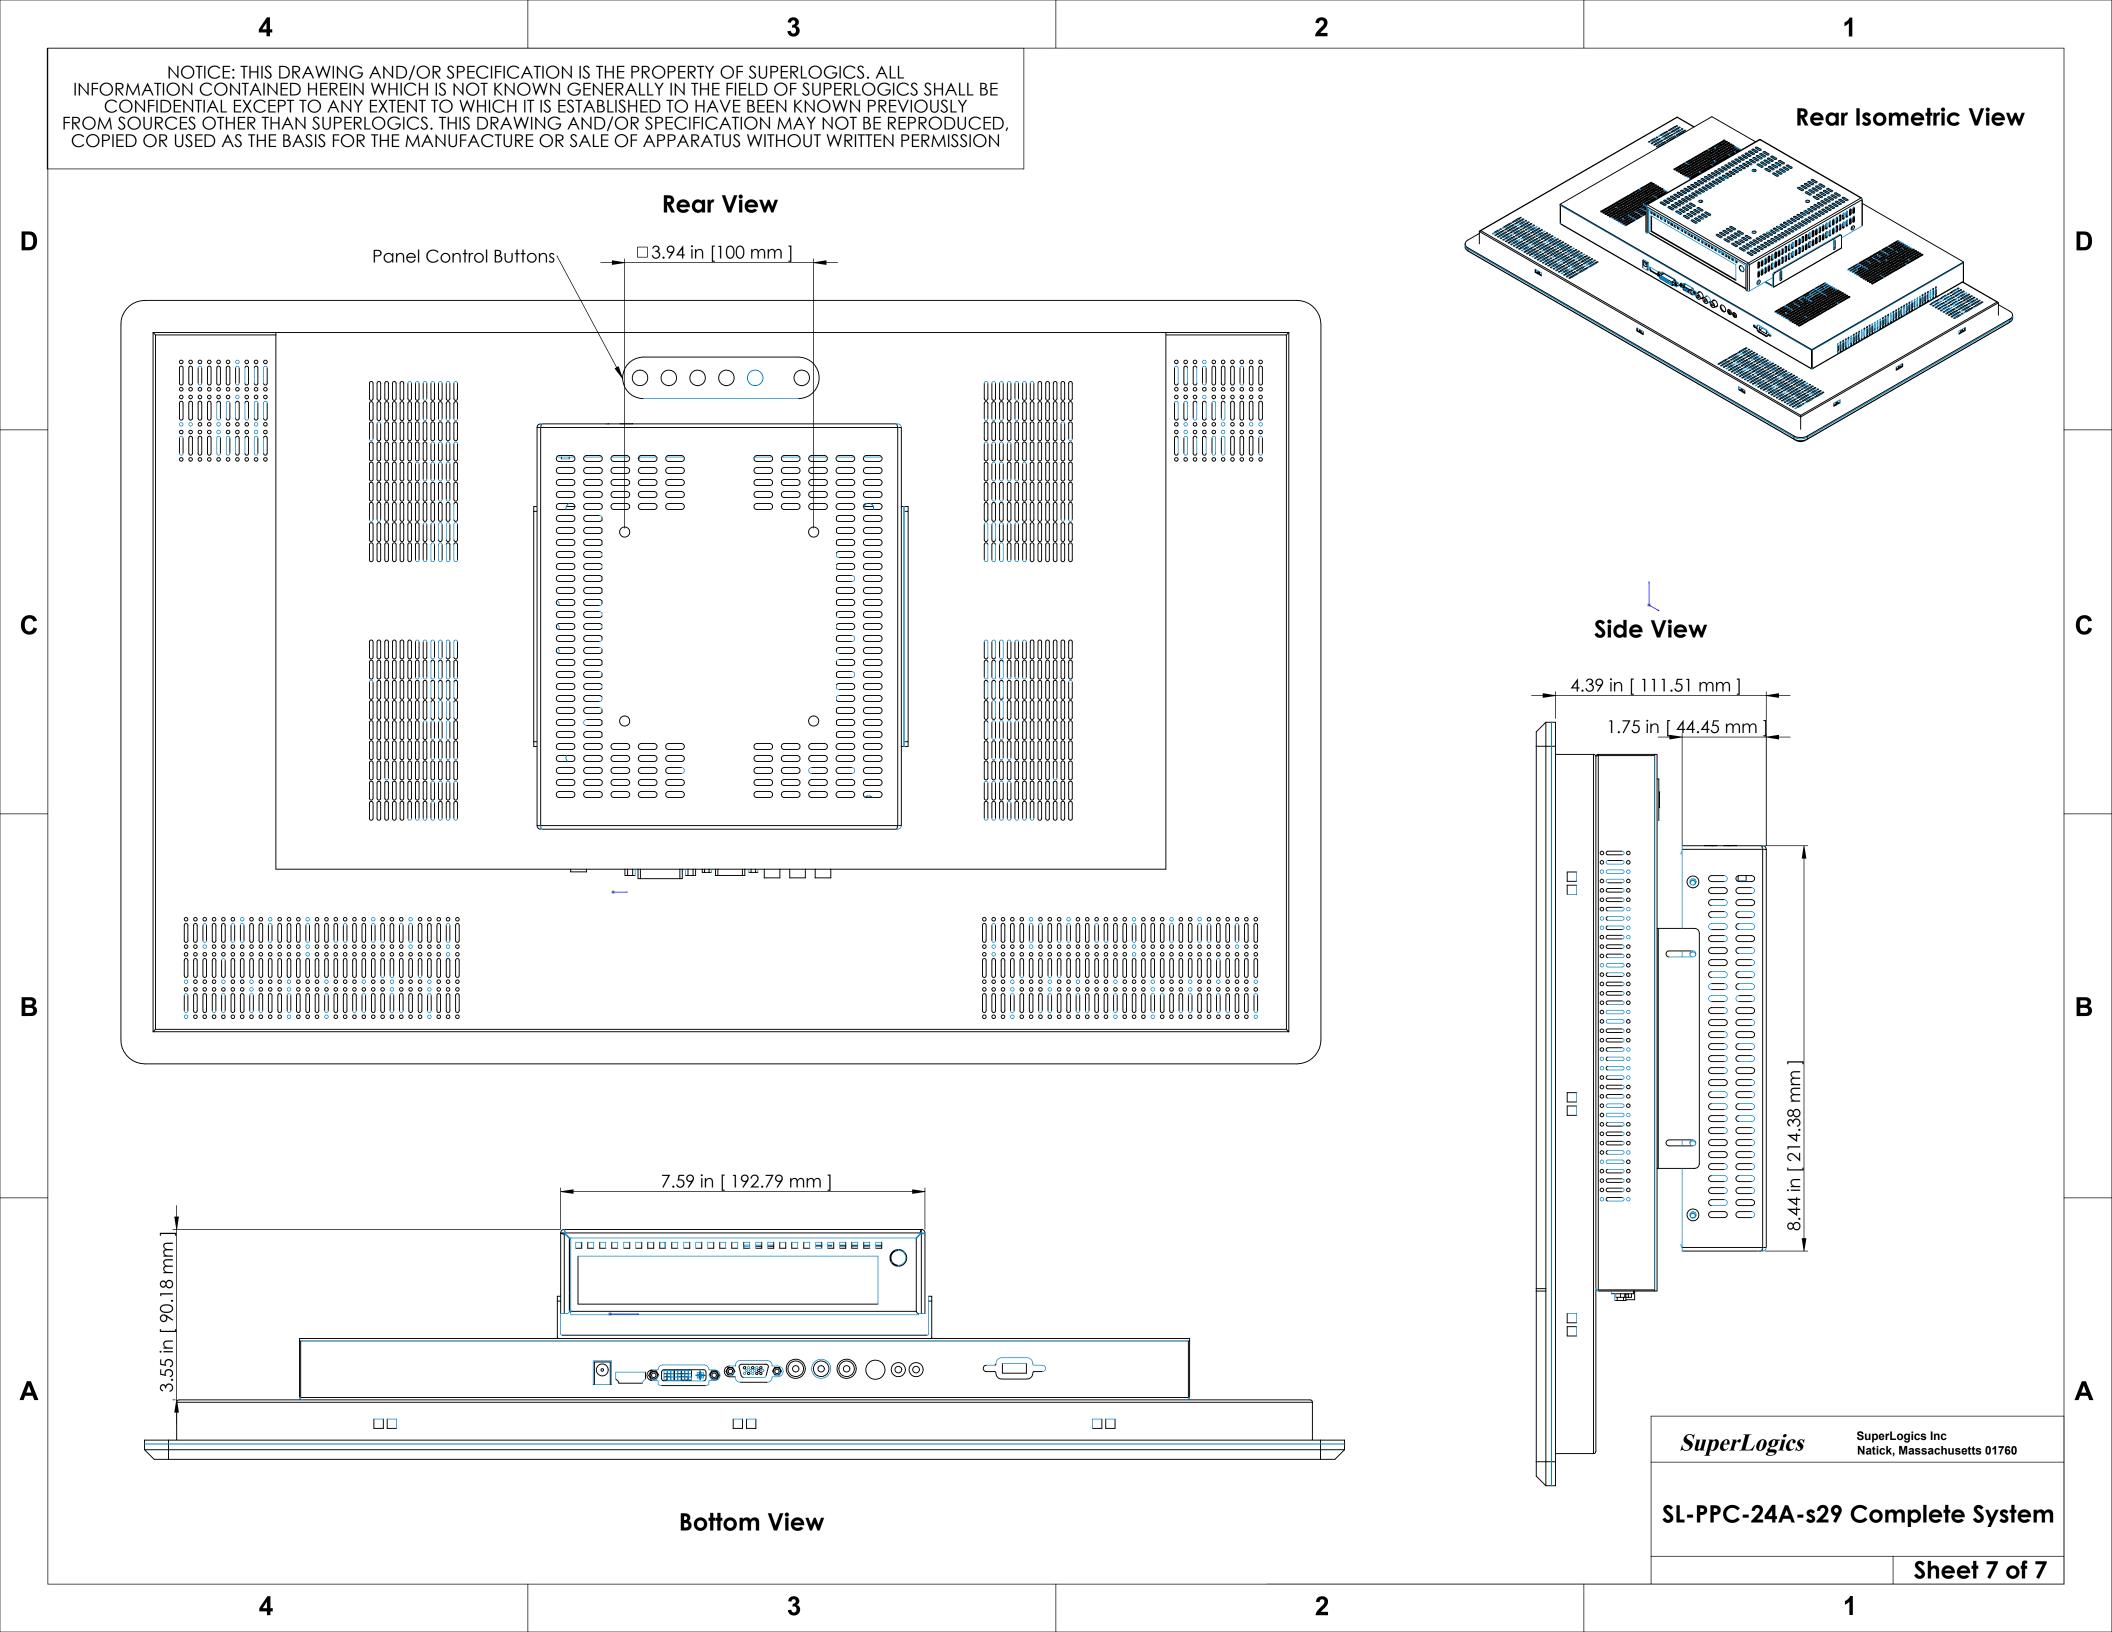

## SuperLogics

| Table of Contents                                                                                             | Page 1 |
|---------------------------------------------------------------------------------------------------------------|--------|
| SL-LCD-24A (Monitor Only)* *Front View dimensions applies to all different variations of "SL-LCD-24A" Panels  | Page 2 |
| SL-LCD-24A Cutout Dimensions* This cutout drawing applies to all different variations of "SL-LCD-24A" Panels* | Page 3 |
| SL-PPC-24A-s17 Complete System                                                                                | Page 4 |
| SL-PPC-24A-s18 Complete System                                                                                | Page 5 |
| SL-PPC-24A-s19 Complete System                                                                                | Page 6 |
| SL-PPC-24A-s29 Complete System                                                                                | Page 7 |