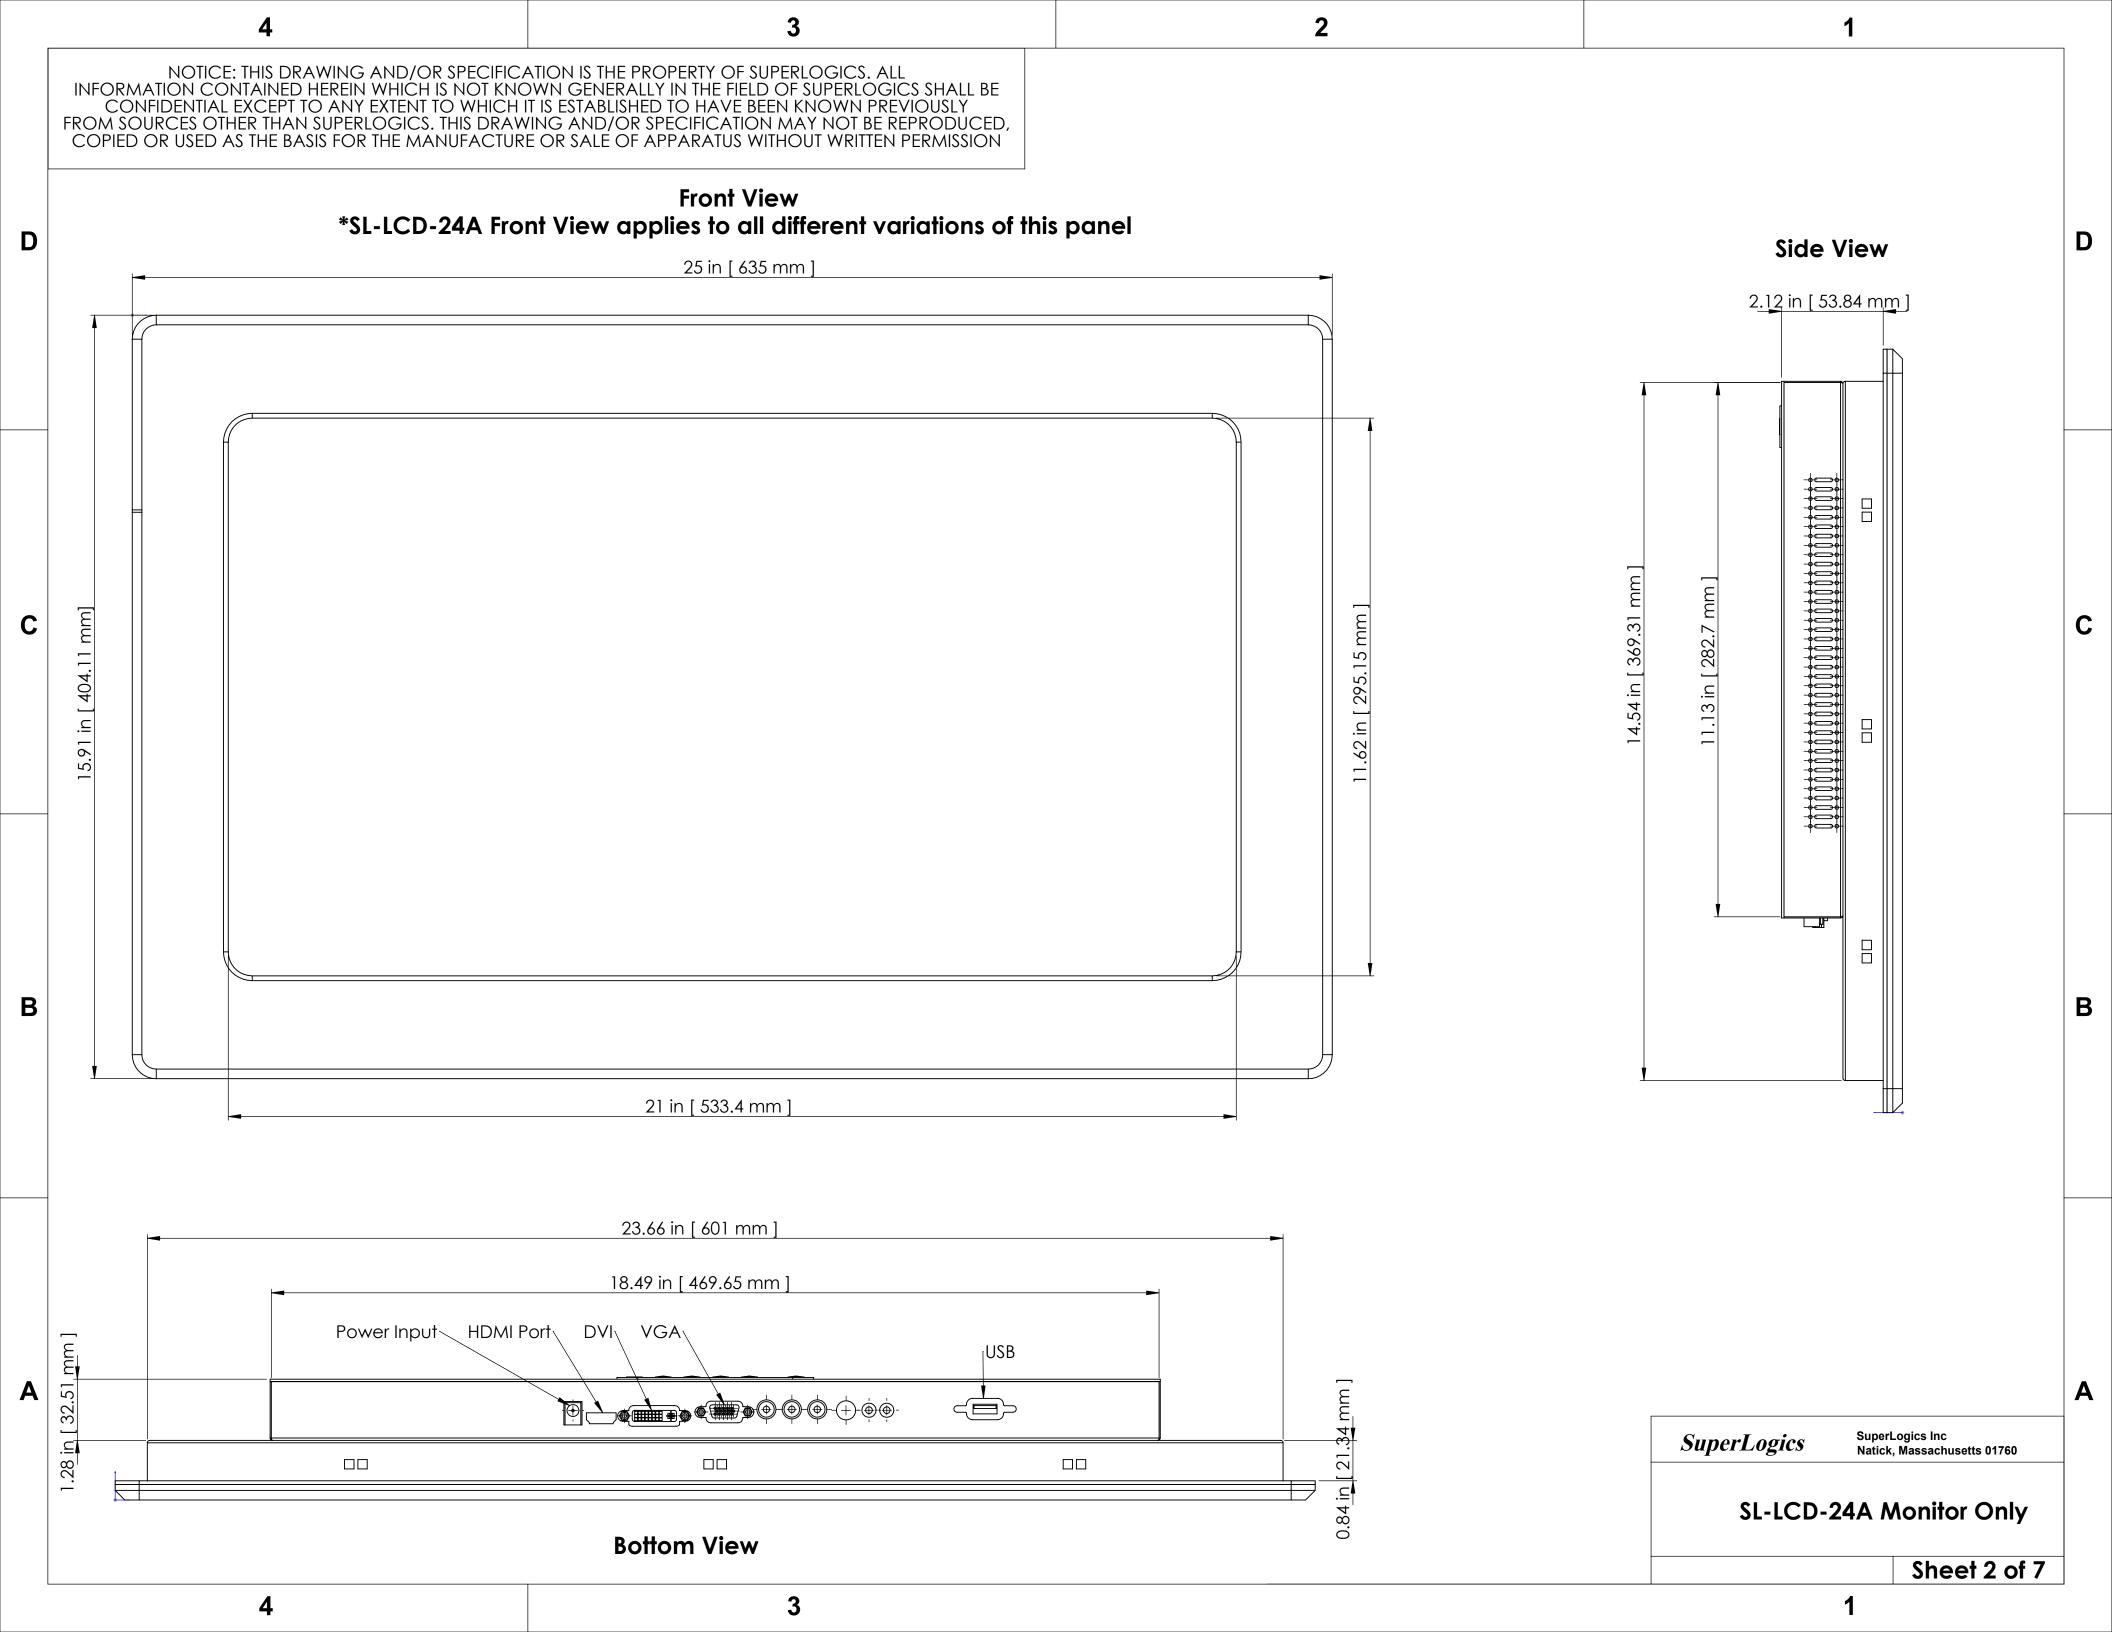

## SuperLogics

| Table of Contents                                                                                             | Page 1 |
|---------------------------------------------------------------------------------------------------------------|--------|
| SL-LCD-24A (Monitor Only)* *Front View dimensions applies to all different variations of "SL-LCD-24A" Panels  | Page 2 |
| SL-LCD-24A Cutout Dimensions* This cutout drawing applies to all different variations of "SL-LCD-24A" Panels* | Page 3 |
| SL-PPC-24A-s17 Complete System                                                                                | Page 4 |
| SL-PPC-24A-s18 Complete System                                                                                | Page 5 |
| SL-PPC-24A-s19 Complete System                                                                                | Page 6 |
| SL-PPC-24A-s29 Complete System                                                                                | Page 7 |