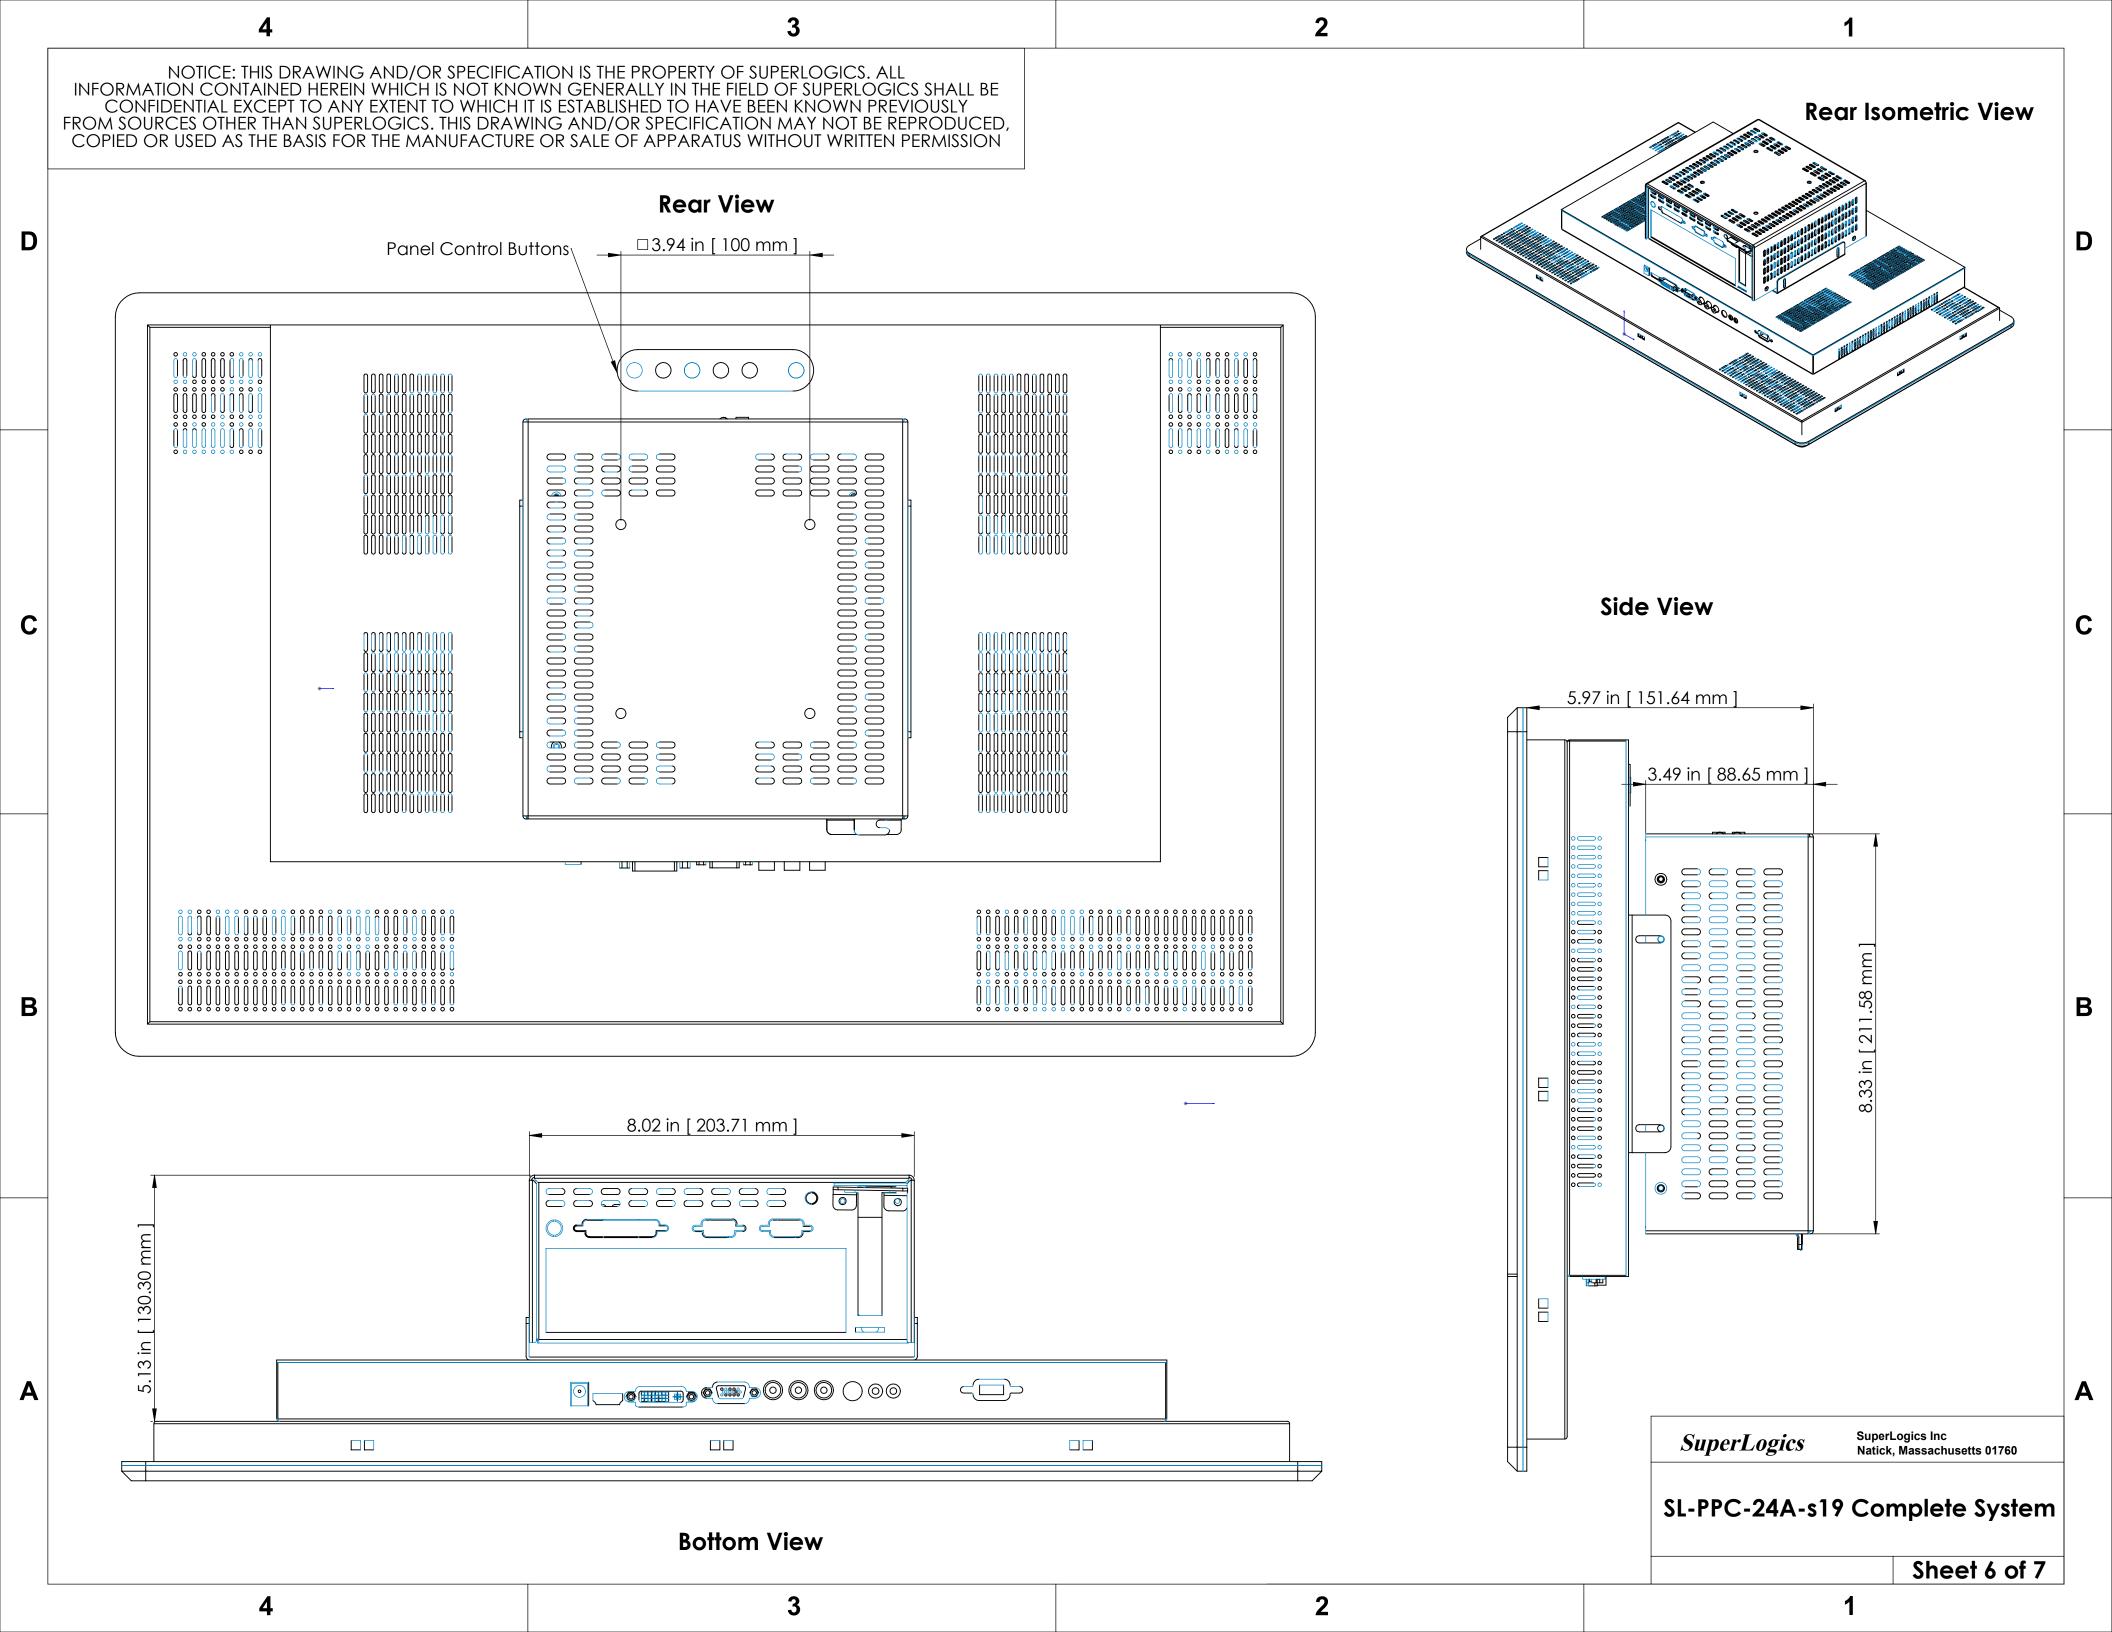

## SuperLogics

| Table of Contents                                                                                             | Page 1 |
|---------------------------------------------------------------------------------------------------------------|--------|
| SL-LCD-24A (Monitor Only)* *Front View dimensions applies to all different variations of "SL-LCD-24A" Panels  | Page 2 |
| SL-LCD-24A Cutout Dimensions* This cutout drawing applies to all different variations of "SL-LCD-24A" Panels* | Page 3 |
| SL-PPC-24A-s17 Complete System                                                                                | Page 4 |
| SL-PPC-24A-s18 Complete System                                                                                | Page 5 |
| SL-PPC-24A-s19 Complete System                                                                                | Page 6 |
| SL-PPC-24A-s29 Complete System                                                                                | Page 7 |