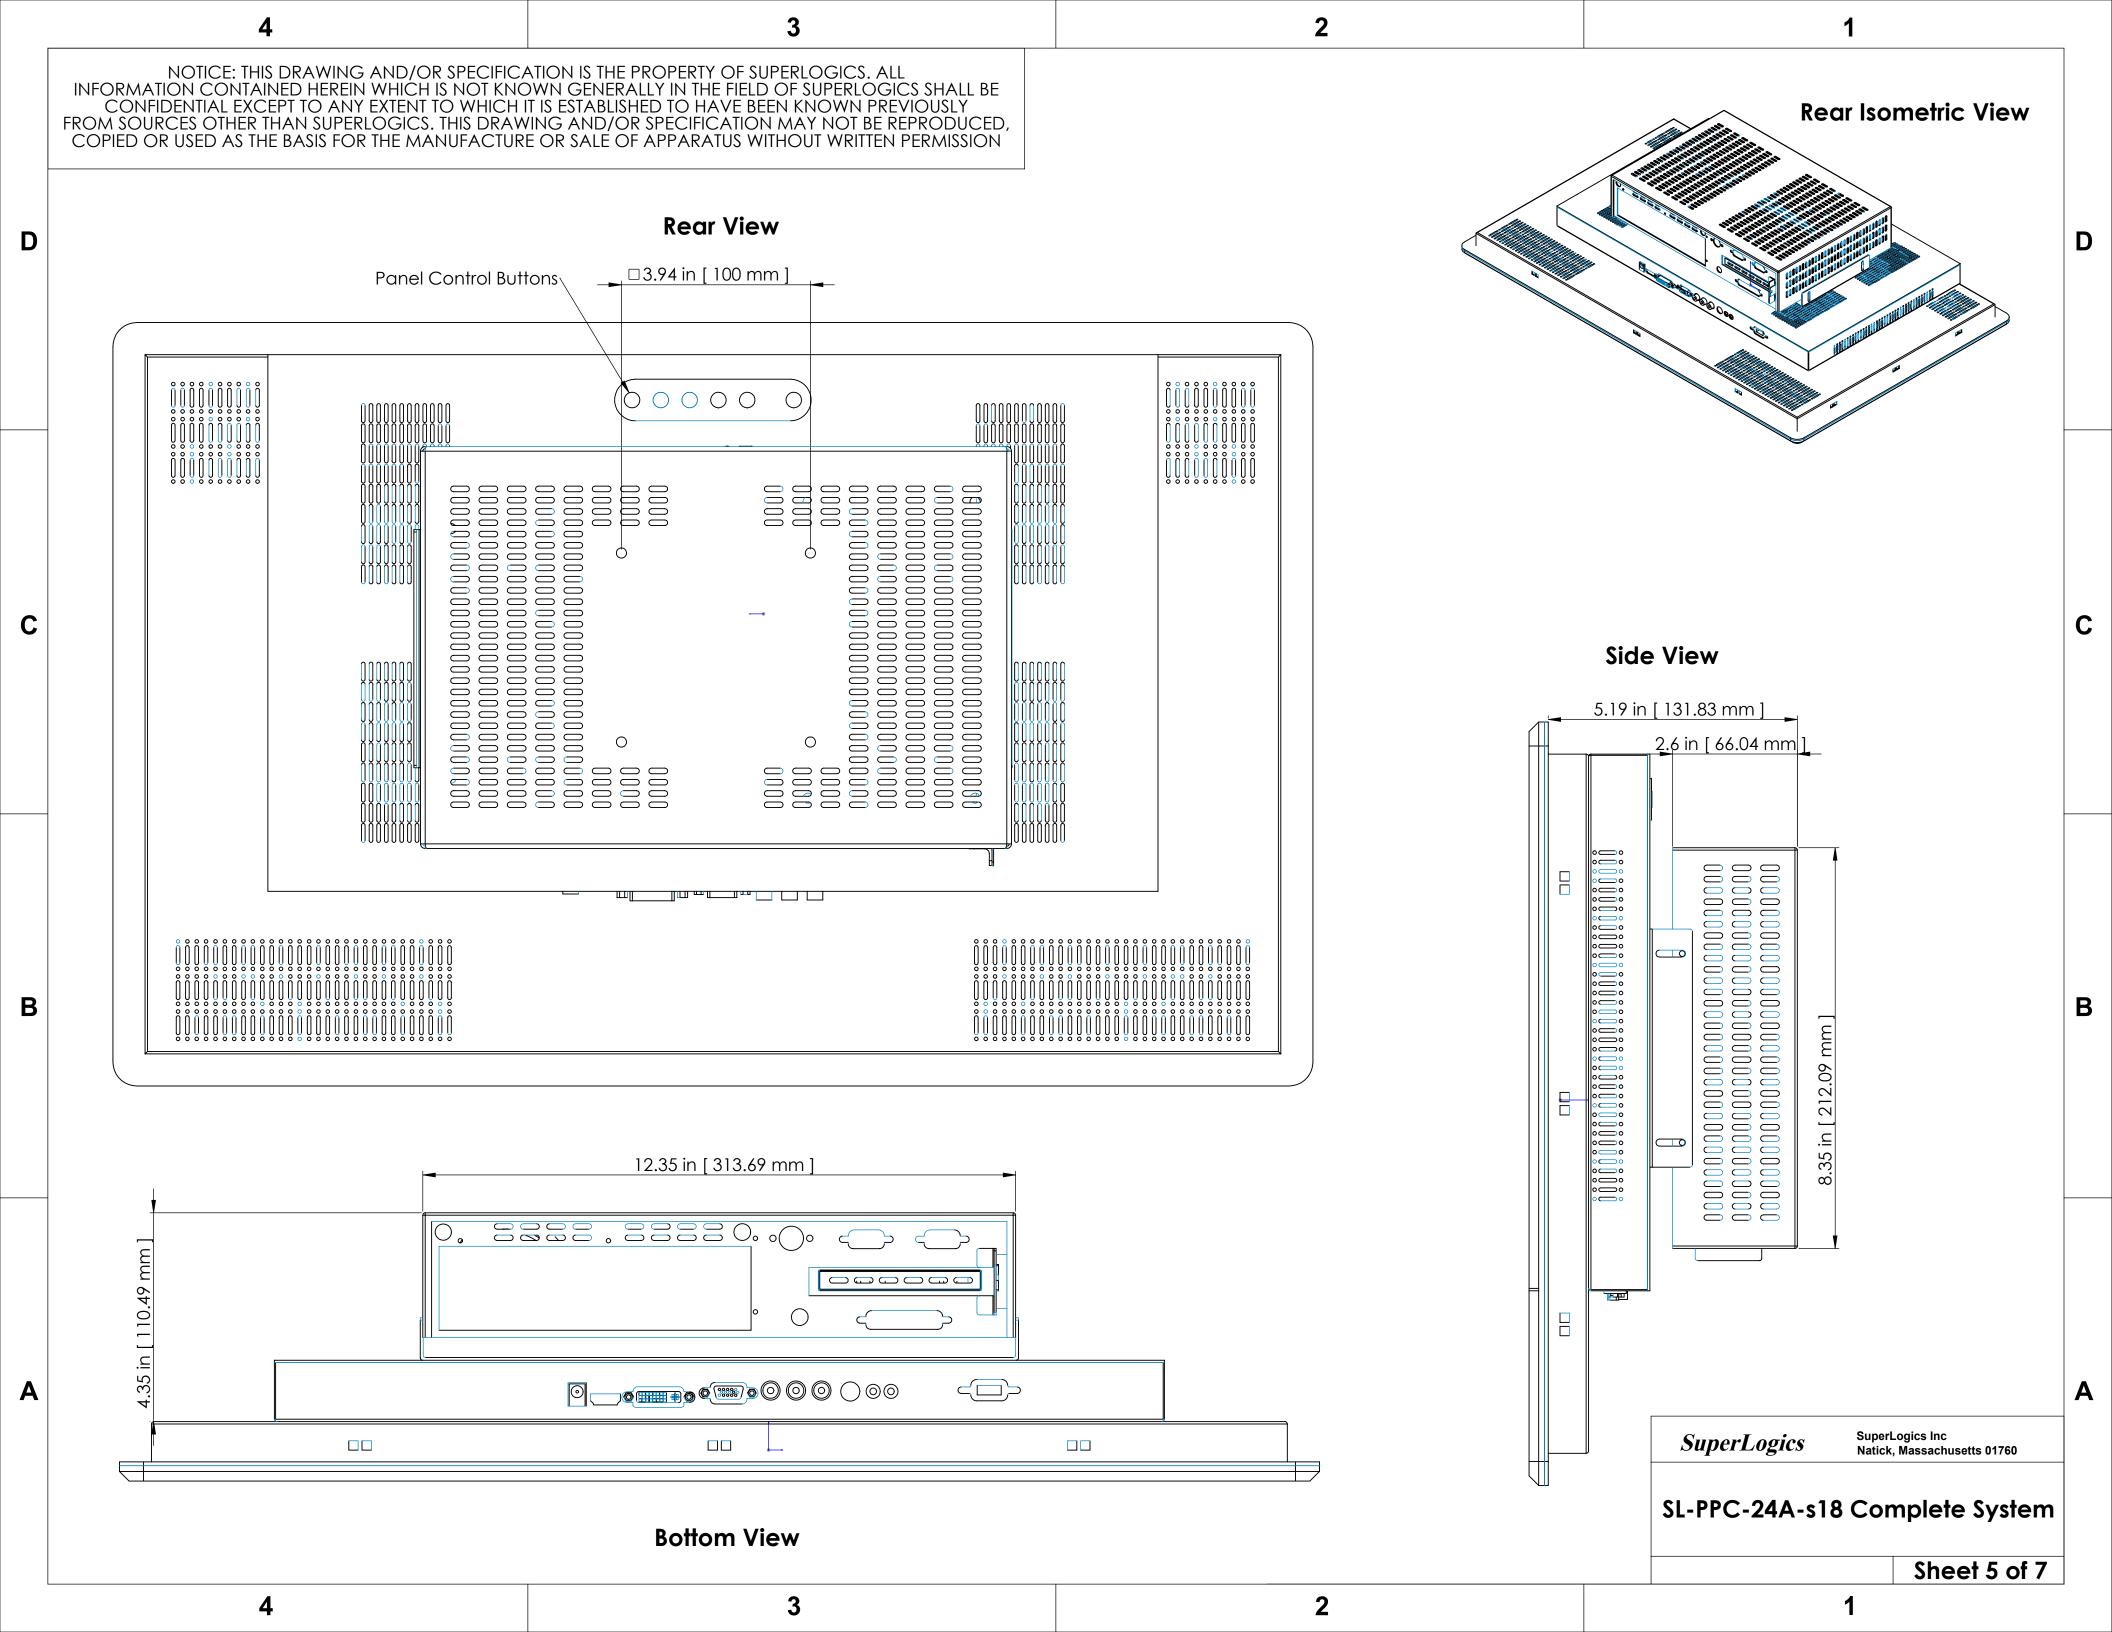

## SuperLogics

| Table of Contents                                                                                             | Page 1 |
|---------------------------------------------------------------------------------------------------------------|--------|
| SL-LCD-24A (Monitor Only)* *Front View dimensions applies to all different variations of "SL-LCD-24A" Panels  | Page 2 |
| SL-LCD-24A Cutout Dimensions* This cutout drawing applies to all different variations of "SL-LCD-24A" Panels* | Page 3 |
| SL-PPC-24A-s17 Complete System                                                                                | Page 4 |
| SL-PPC-24A-s18 Complete System                                                                                | Page 5 |
| SL-PPC-24A-s19 Complete System                                                                                | Page 6 |
| SL-PPC-24A-s29 Complete System                                                                                | Page 7 |