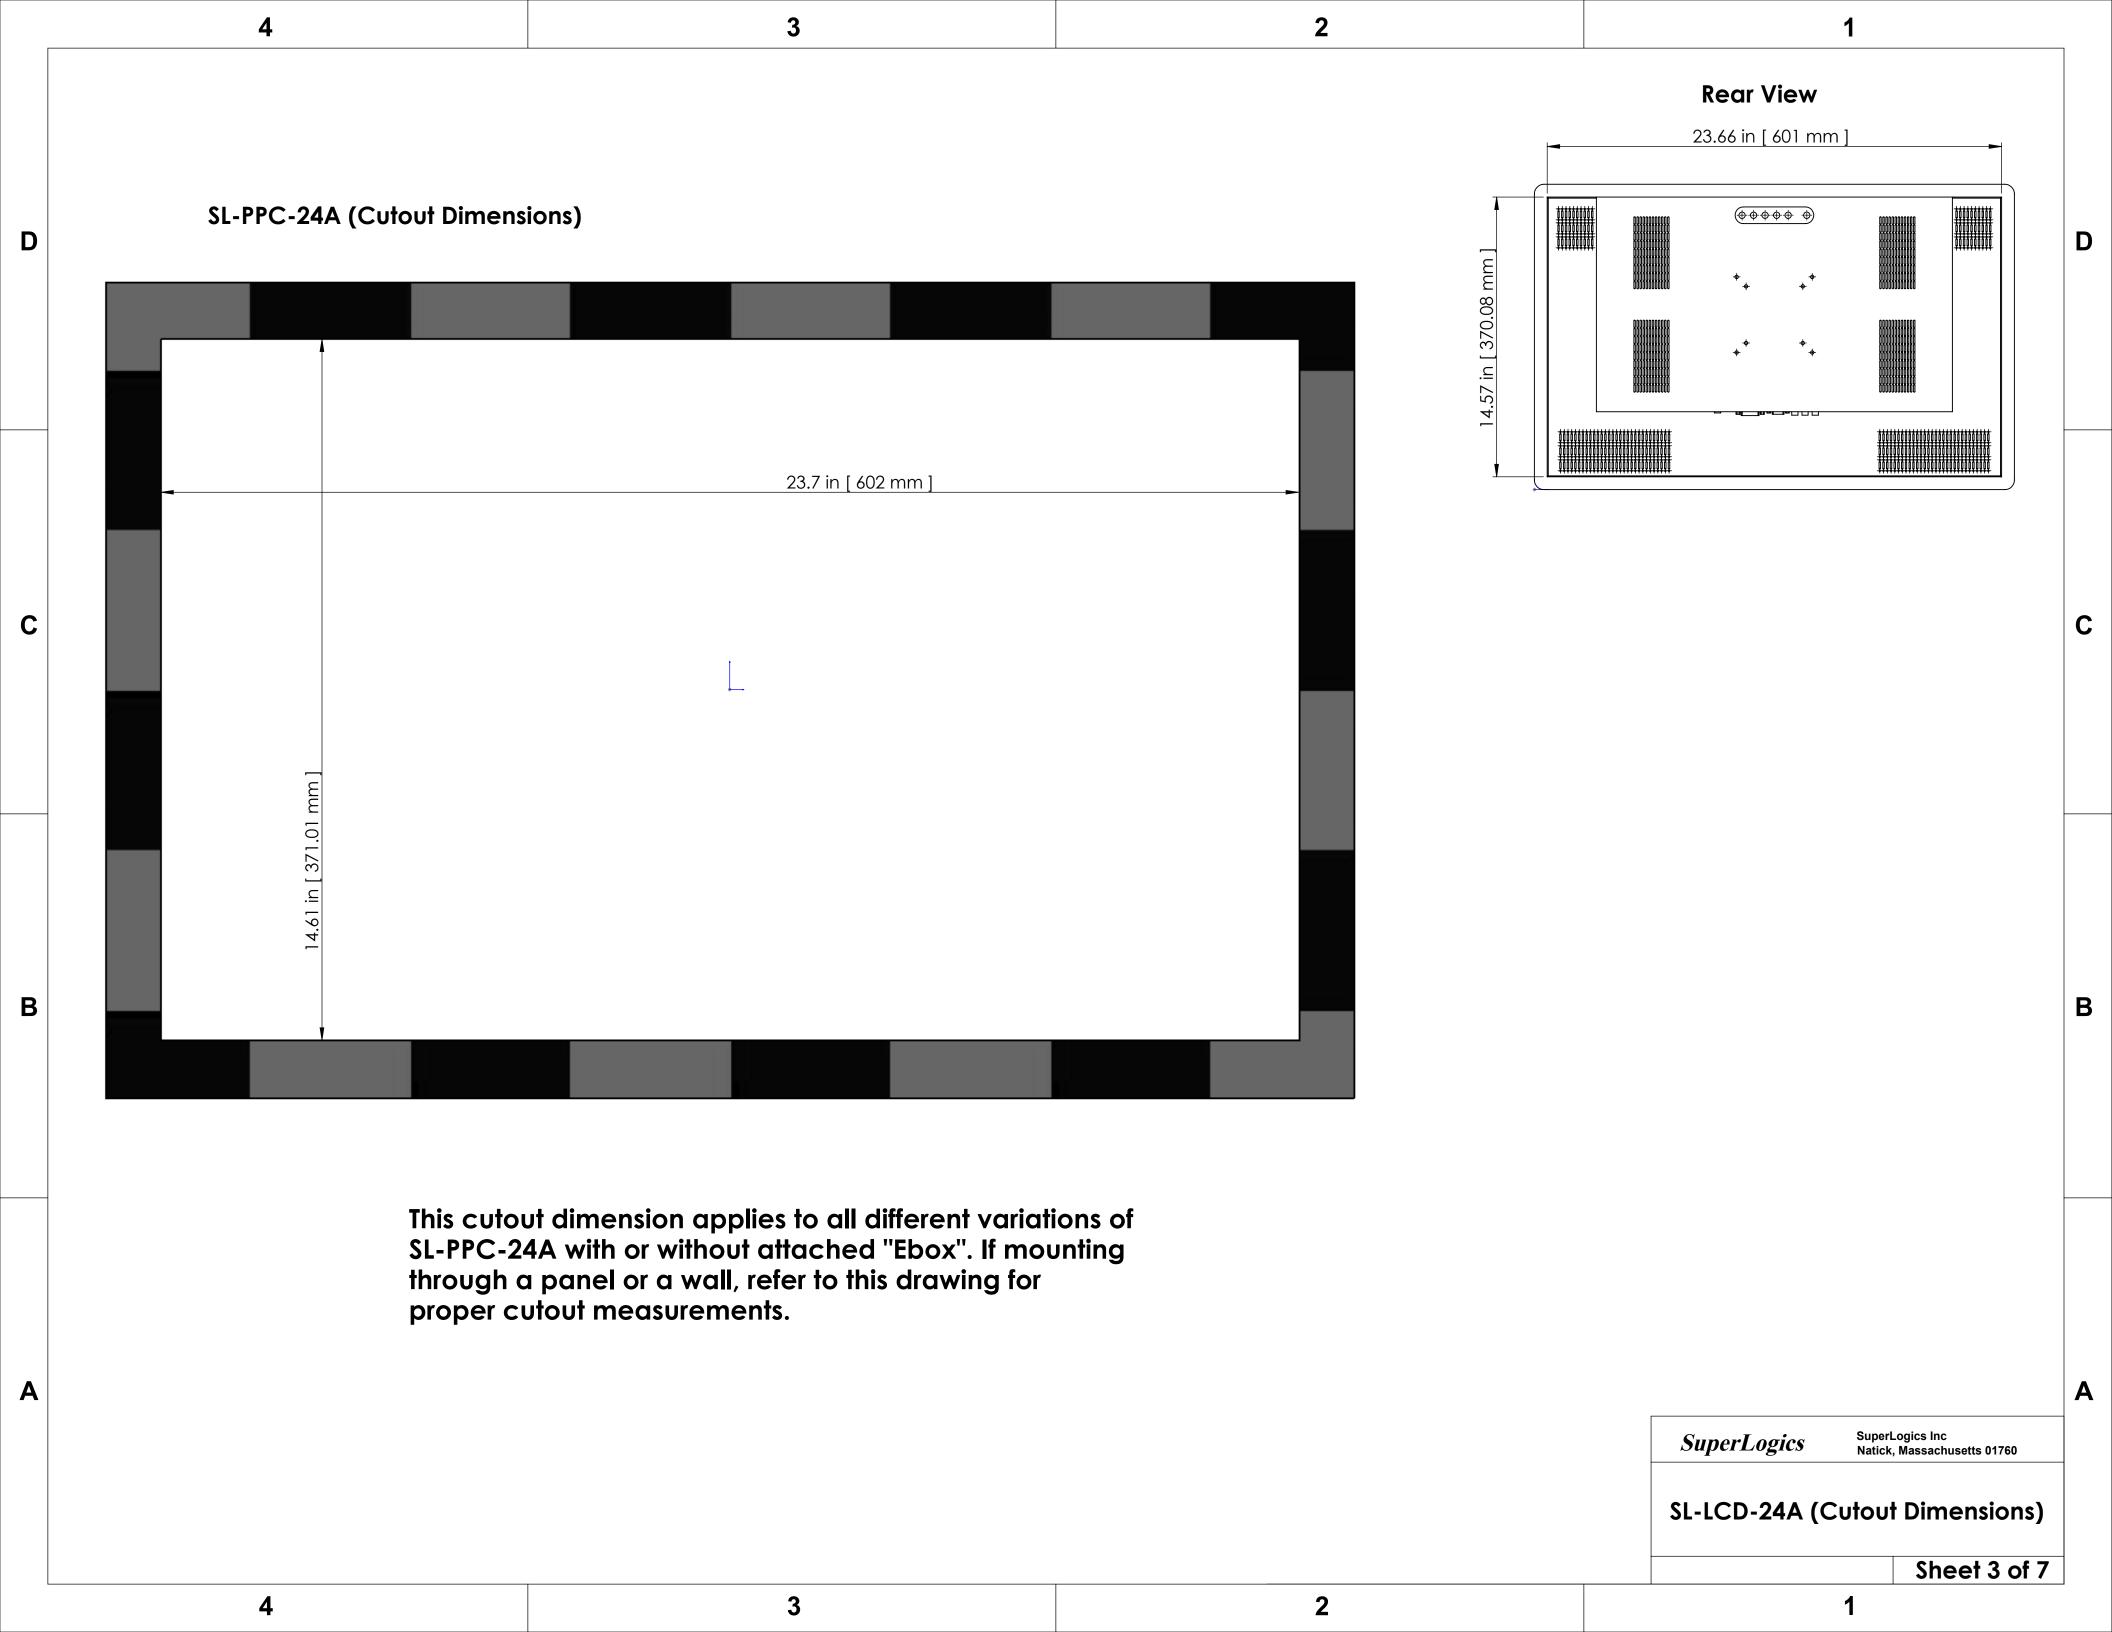

## SuperLogics

| Table of Contents                                                                                             | Page 1 |
|---------------------------------------------------------------------------------------------------------------|--------|
| SL-LCD-24A (Monitor Only)* *Front View dimensions applies to all different variations of "SL-LCD-24A" Panels  | Page 2 |
| SL-LCD-24A Cutout Dimensions* This cutout drawing applies to all different variations of "SL-LCD-24A" Panels* | Page 3 |
| SL-PPC-24A-s17 Complete System                                                                                | Page 4 |
| SL-PPC-24A-s18 Complete System                                                                                | Page 5 |
| SL-PPC-24A-s19 Complete System                                                                                | Page 6 |
| SL-PPC-24A-s29 Complete System                                                                                | Page 7 |